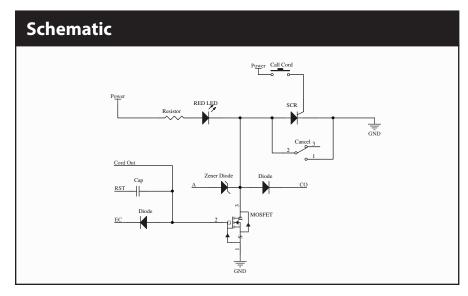

## Wire Color/Function Table

| Location  | Crest Wire Color | Function |
|-----------|------------------|----------|
| P1        | Black            | Power    |
|           | White            | GND      |
|           | Red              | EC       |
|           | Blue             | А        |
|           | Orange           | СО       |
|           | Yellow           | RST      |
| P2 and P3 | Blue             | LSP      |
|           | Black            | LCN      |
|           | Red              | LTV      |
|           | White            | LAX      |