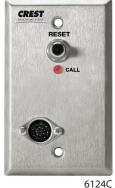

## Single & Dual 8-pin DIN **Patient Stations with Entertainment, Crest Replacement for Jeron®**

P/N 6124C (Single) 6125C (Dual)

## **Specifications**

**ELECTRICAL** 

**Voltage Rating:** 24 VDC input

**MECHANICAL** 

**Terminals:** Wire Leads and Header Connectors Mounting: Fits on standard single/dual gang back box

SIZE MEASUREMENTS

Plate: 4.5" x 2.75" (Single Gang) 4.5" x 4.562" (Dual Gang)