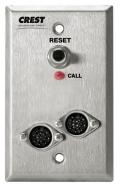

## Single & Dual 8-pin DIN **Patient Stations with Entertainment, Crest Replacement for Jeron®**

P/N 6124C (Single) 6125C (Dual)

## **Specifications**

**ELECTRICAL** 

**Voltage Rating:** 24 VDC input

**MECHANICAL** 

**Terminals:** Wire Leads and Header Connectors Mounting: Fits on standard single/dual gang back box

SIZE MEASUREMENTS

Plate: 4.5" x 2.75" (Single Gang) 4.5" x 4.562" (Dual Gang)